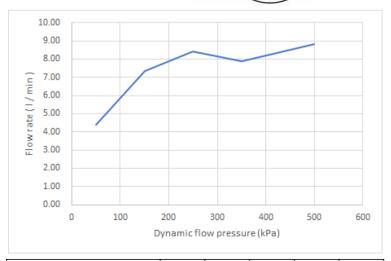

#### FLEXIBLE SILICON NOZZELS

EASY CLEAN

Limescale deposits are easily rubbed off in an instant.

| Dynamic flow pressure (kPa) | 50   | 150  | 250  | 350  | 500  |
|-----------------------------|------|------|------|------|------|
| Flow rate (1/min)           | 4.38 | 7.33 | 8.43 | 7.88 | 8.83 |